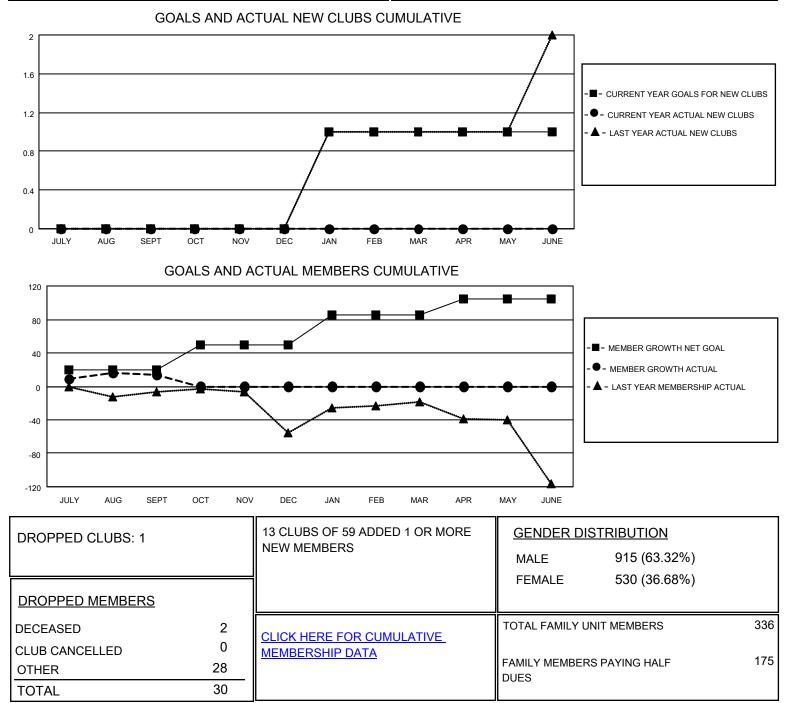

## LOCATION NEW JERSEY

District 16 J

Results as of: 9/30/2020

| Clubs                 |               |           |               | Members               |                       |                         |                                                    |
|-----------------------|---------------|-----------|---------------|-----------------------|-----------------------|-------------------------|----------------------------------------------------|
| RESULTS FOR 2020-2021 |               |           |               | RESULTS FOR 2020-2021 |                       |                         |                                                    |
| QUARTER               | NEW CLUB GOAL | NEW CLUBS | DROPPED CLUBS | QUARTER MEMB          | ER GROWTH NET<br>GOAL | MEMBER GROWTH<br>ACTUAL | DROPPED<br>MEMBERS ACTUAL<br>(including transfers) |
| JULY/AUG/SEPT         | 0             | 0         | 1             | JULY/AUG/SEPT         | 20                    | 45                      | 30                                                 |
| OCT/NOV/DEC           | 0             | 0         | 0             | OCT/NOV/DEC           | 30                    | 0                       | 0                                                  |
| JAN/FEB/MAR           | 1             | 0         | 0             | JAN/FEB/MAR           | 35                    | 0                       | 0                                                  |
| APR/MAY/JUNE          | 0             | 0         | 0             | APR/MAY/JUNE          | 20                    | 0                       | 0                                                  |